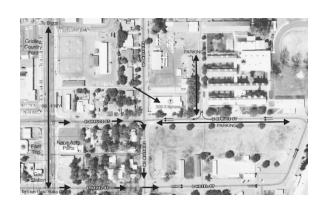

## Hosted by Spanish Speaking District 57

(Nevada, Yuba, Sutter, Colusa, Butte, Glenn, Tehama, Shasta, Trinity, and Siskiyou Counties)

Gridley Community Center @ Gridley High School 200 E. Spruce St. Gridley, CA 95948

#### Directions:

From North: Southbound Highway 99 to E. Hazel St. in Gridley, turn left onto E. Hazel St. and follow past the pool around to E. Spruce St. where parking starts on the left.

From South: Northbound Highway 99 to E. Hazel St. in Gridley, turn Right onto E. Hazel St. and follow past the pool around to E. Spruce St. where parking starts on the left.