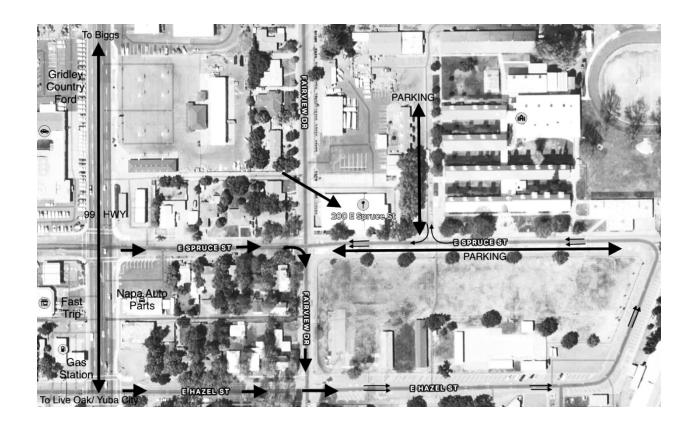

## Hosted by Spanish Speaking District 57

(Nevada, Yuba, Sutter, Colusa, Butte, Glenn, Tehama, Shasta, Trinity, and Siskiyou Counties)

Gridley Community Center @ Gridley High School 200 E. Spruce St. Gridley, CA 95948

#### Directions:

From North: Southbound Highway 99 to E. Hazel St. in Gridley, turn left onto E. Hazel St. and follow past the pool around to E. Spruce St. where parking starts on the left.

From South: Northbound Highway 99 to E. Hazel St. in Gridley, turn Right onto E. Hazel St. and follow past the pool around to E. Spruce St. where parking starts on the left.